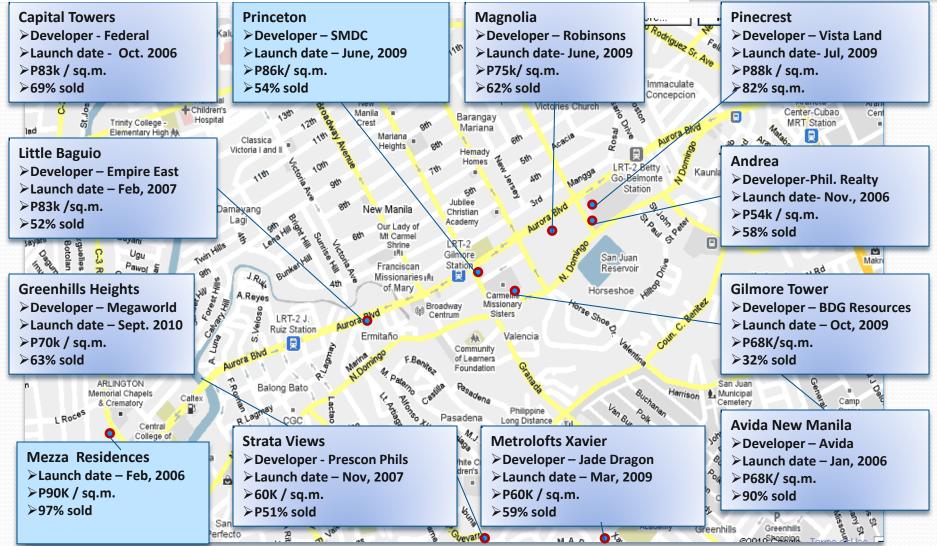

Bedroom End Unit 2-Bedroom End Unit with Balcony L-Type Unit

**ORTIGAS SKYLINE** 

PENTHOUSE FLOOR PLAN

**DEVELOPMENT** CORPORATION MEZZA 2 RESIDENCES Aurora Blvd., Sta. Mesa, Q.C.

**ASYA DESIGN** 



#### Unit Layout







Studio Unit -15.65 sqm.

1 BR Unit -23.47 sqm.

1 BR Unit with Balcony -26.94sqm.



#### THE MEZZA II BUYERS

#### Primary Target Market:

- •Age Range: 36 55 years old
- •Life Stage: Cautious Parents, Early and Full Nesters

•Working or doing business in the Metro area with intention to:

• Have a place of their own in Quezon City

#### Secondary Target Market:

•OFW wanting to have a place of their own when they visit the Philippine *(but would not want to stay with relatives)* 

Investors for rental income



#### COMPETITIVE LANDSCAPE-NEW MANILA SAN JUAN AREA





#### STANDARD PAYMENT SCHEMES

#### A. Spot Cash Payment

- Reservation Fee Php 25,000.00
- Other Charges 5.50%
- Maximum Discount 12% on TLP

#### ➢B. 10% Spot DP, balance over 30 months

- Reservation Fee Php 25,000.00
- Other Charges 5.50%
- Maximum Discount 2% on TLP

#### C. 20% Spot DP, 80% balance over 36 months.

- Reservation Fee Php 25,000.00
- Other Charges 5.50%
- Maximum Discount 4% on TLP

#### D. Deferred Cash Payment over 36 months

- Reservation Fee Php 25,000.00
- Other Charges 5.50%
- Maximum Discount 2% on TLP

#### >E. 20% DP over 36 months, 80% balance for financing or lumps um payment

- Reservation Fee Php 25,000.00
- Other Charges 5.50%
- No Discount

### **Thank You**