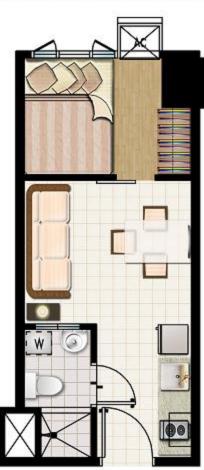

#### Unit Layout

Studio Unit -15.65 sqm.

1 BR Unit -23.47 sqm.

1 BR Unit with Balcony -26.94sqm.