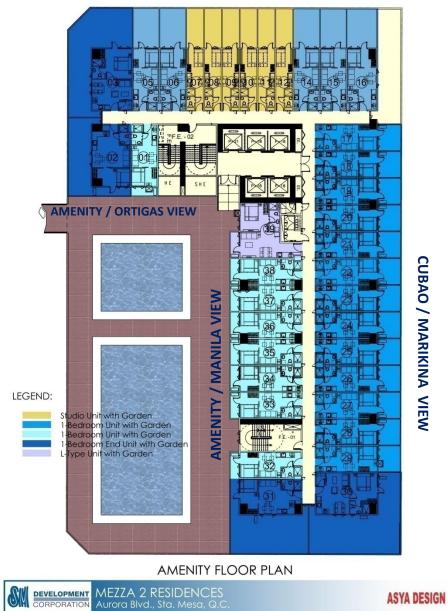

#### MANILA VIEW

mezzail

**ORTIGAS SKYLINE** 

TYPICAL 8TH - 23RD FLOOR

**DEVELOPMENT** MEZZA 2 RESIDENCES Aurora Blvd., Sta. Mesa, Q.C.

**ASYA DESIGN** 

mezzali

**MANILA VIEW AMENITY / ORTIGAS VIEW AMENITY / MANILA VIEW** LEGEND: Studio Unit 1-Bedroom Unit 1-Bedroom Unit with Balcony 1-Bedroom End Unit 1-Bedroom End Unit with Balcony L-Type Unit