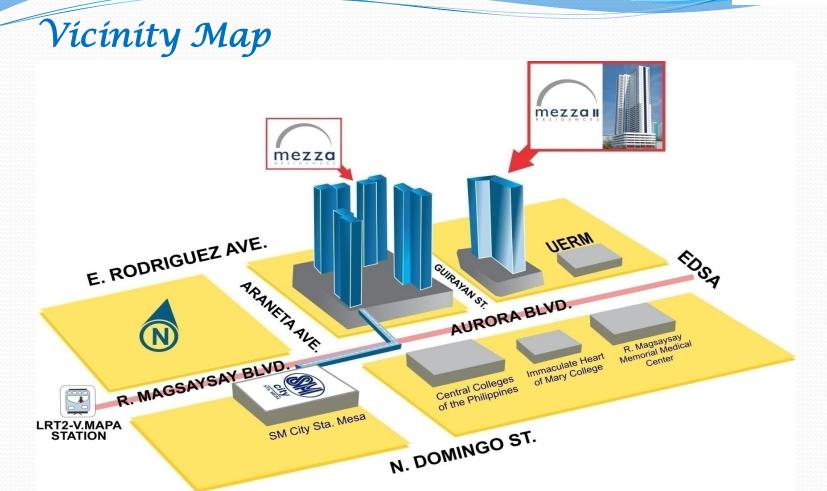

- Situated at the corner of Aurora Boulevard and Guirayan St.
- Conveniently located in highly accessible area
  - ➢Near LRT 2 V. Mapa Station
  - ➢Near SM City Sta. Mesa
  - Beside schools and hospitals