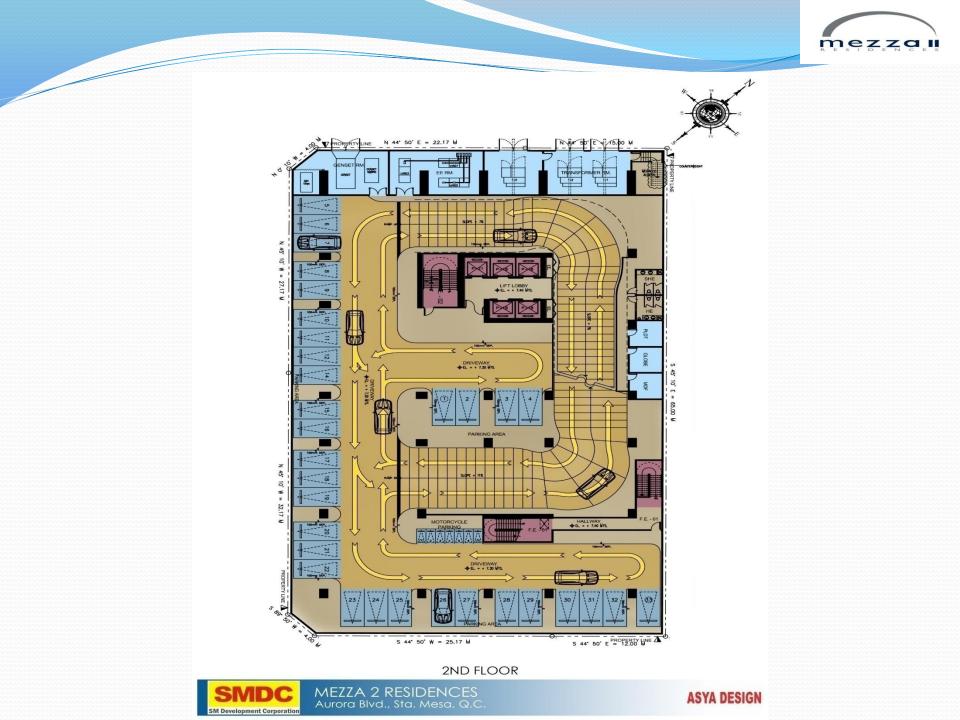

- Swimming Pool
- Sky Lounge
- Residential lobby with reception and lounge
- Five (5) elevators
- Centralized mail room
- Automatic fire alarm and sprinkler system
- Four (4) levels of parking spaces
- Fully-landscaped open spaces
- Sufficient fire exit
- Overhead water tank and underground cistern for sufficient water supply
- Stand-by power generator
- Commercial / retail stores
- Building Administration and Security office