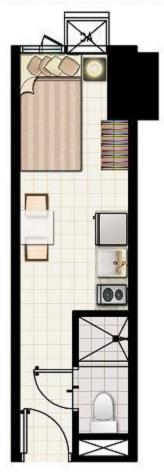

#### Unit Layout

Studio Unit -15.65 sqm.

1 BR Unit -23.47 sqm.

1 BR Unit with Balcony -26.94sqm.