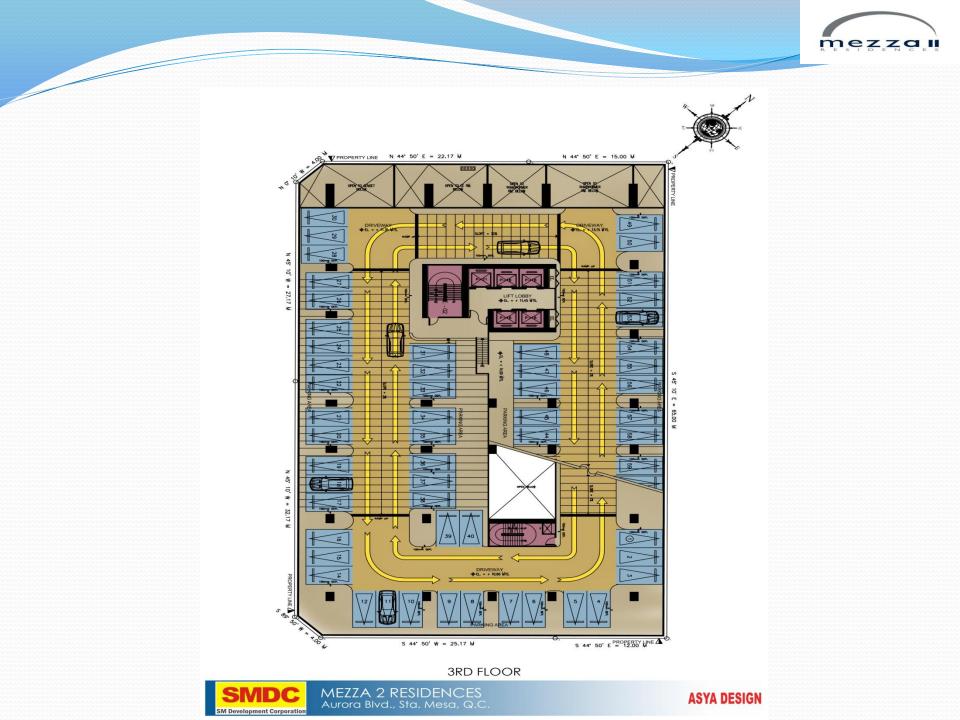

- Swimming Pool
- Sky Lounge
- Residential lobby with reception and lounge
- Five (5) elevators
- Centralized mail room
- Automatic fire alarm and sprinkler system
- Four (4) levels of parking spaces
- Fully-landscaped open spaces
- Sufficient fire exit
- Overhead water tank and underground cistern for sufficient water supply
- Stand-by power generator
- Commercial / retail stores
- Building Administration and Security office