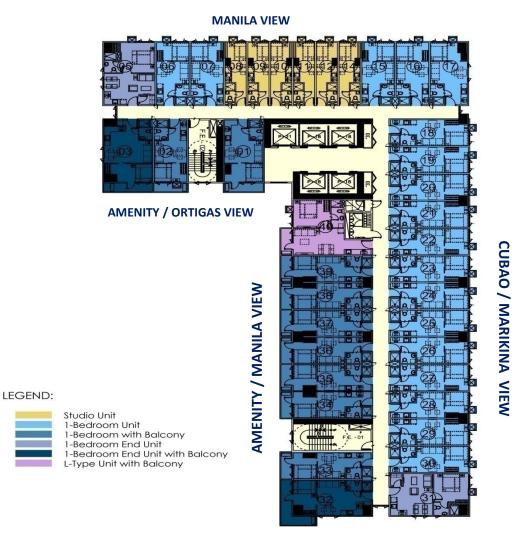

**ORTIGAS SKYLINE** 

TYPICAL 24TH-42ND FLOOR

**DEVELOPMENT** MEZZA 2 RESIDENCES Aurora Blvd., Sta. Mesa, Q.C.

**ASYA DESIGN** 

**CUBAO / MARIKINA VIEW** 

**MANILA VIEW AMENITY / ORTIGAS VIEW CUBAO / MARIKINA VIEW AMENITY / MANILA VIEW** LEGEND: Studio Unit 1-Bedroom Unit 1-Bedroom with Balcony 2-Bedroom End Unit 2-Bedroom End Unit with Balcony L-Type Unit