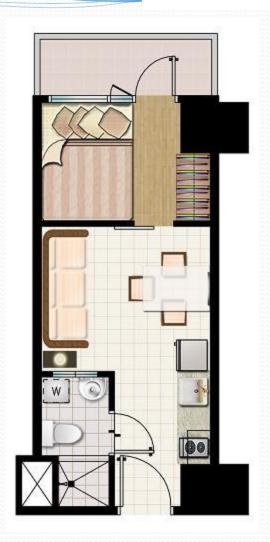

#### Unit Layout

Studio Unit -15.65 sqm.

1 BR Unit -23.47 sqm.

1 BR Unit with Balcony -26.94sqm.