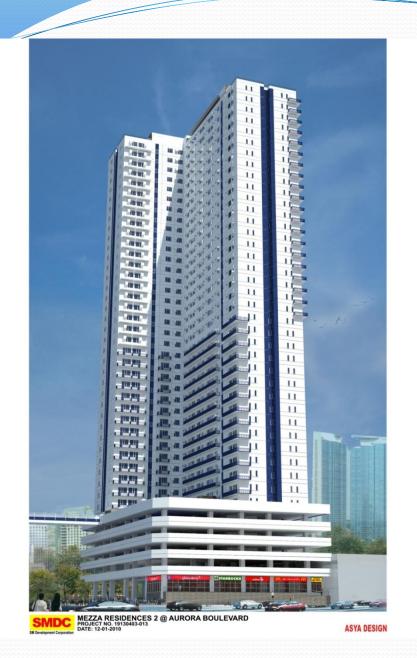

#### Technical Briefing Presentation

•LAND AREA : 2,592 sqm.

LOCATION Aurora Boulevard cor. Guirayan St. Brgy. Imelda, Quezon City

DESCRIPTION

Single Tower, 40 storey (with 6 level podium)

■GFA : 59,482.72 sqm. ■NSA :

Residential :34,104.42 sqm.Parking :2,712.50 sqm.Leasable area :493..42 sqm.

•NO. OF UNITS : 1,324

| ~~~~~                   |               |              |
|-------------------------|---------------|--------------|
| UNIT TYPE               | AVE. AREA     | NO. OF UNITS |
| STUDIO                  | 15.65         | 204          |
| 1 BR                    | 26.74         | 1,081        |
| L TYPE - 1 BR           | 39.18         | 34           |
| 2 BR                    | 59.33         | 5            |
| Start of LOI:           | December, 201 | 0            |
| Start of Construction : | June, 2011    |              |