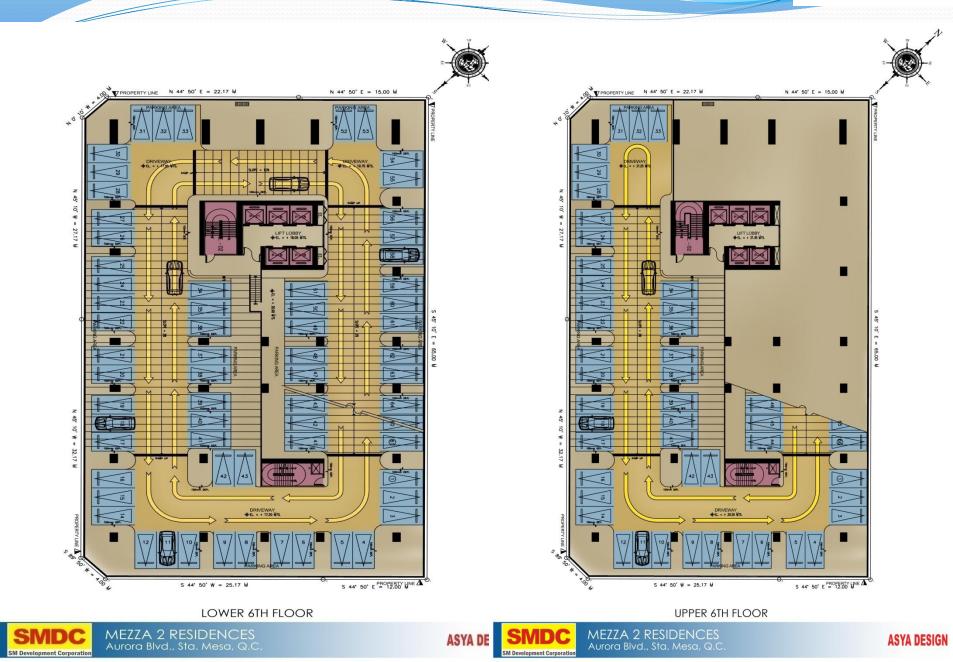

- Swimming Pool
- Sky Lounge
- Residential lobby with reception and lounge
- Five (5) elevators
- Centralized mail room
- Automatic fire alarm and sprinkler system
- Four (4) levels of parking spaces
- Fully-landscaped open spaces
- Sufficient fire exit
- Overhead water tank and underground cistern for sufficient water supply
- Stand-by power generator
- Commercial / retail stores
- Building Administration and Security office