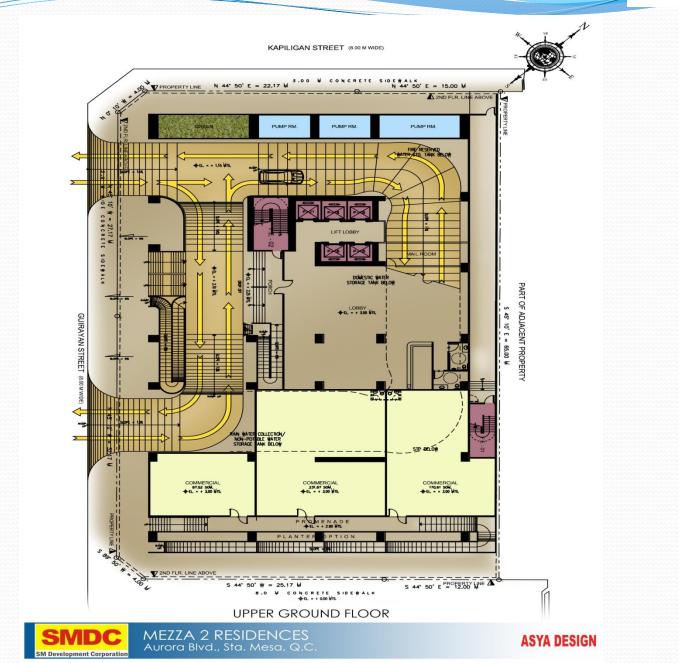

#### Technical Briefing Presentation

•LAND AREA : 2,592 sqm.

LOCATION Aurora Boulevard cor. Guirayan St. Brgy. Imelda, Quezon City

DESCRIPTION

Single Tower, 40 storey (with 6 level podium)

■GFA : 59,482.72 sqm. ■NSA :