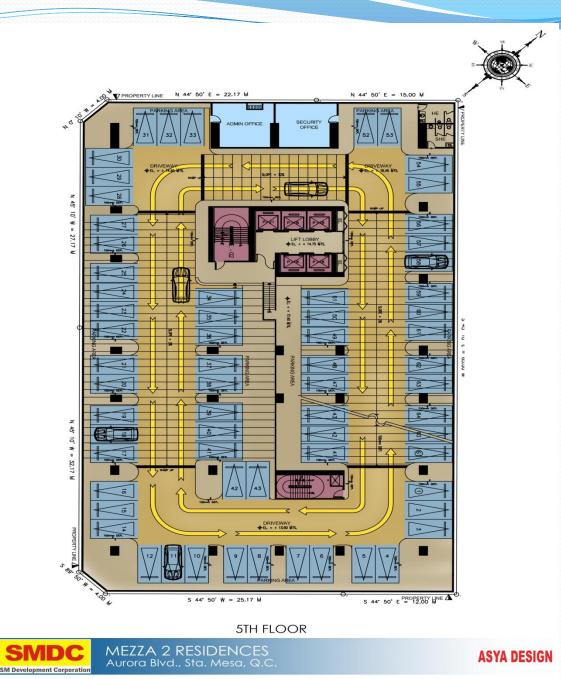

- Swimming Pool
- Sky Lounge
- Residential lobby with reception and lounge
- Five (5) elevators
- Centralized mail room
- Automatic fire alarm and sprinkler system
- Four (4) levels of parking spaces
- Fully-landscaped open spaces
- Sufficient fire exit
- Overhead water tank and underground cistern for sufficient water supply
- Stand-by power generator
- Commercial / retail stores
- Building Administration and Security office